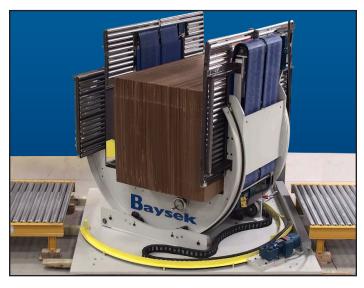

## Rotate

The Baysek Model IR-6075 offers quick and easy 180 degree load rotating and inverting with 3 way discharge. Loads are ready for production on a multi-conveyor selection via an easy touch screen without the use of messy hydraulics. Also built to accompany the Baysek C Series Die Cutters Conveyor In-Feed System, the Baysek model IR can send loads to multiple production lines with the selection of top or bottom sheet side up at discharge.