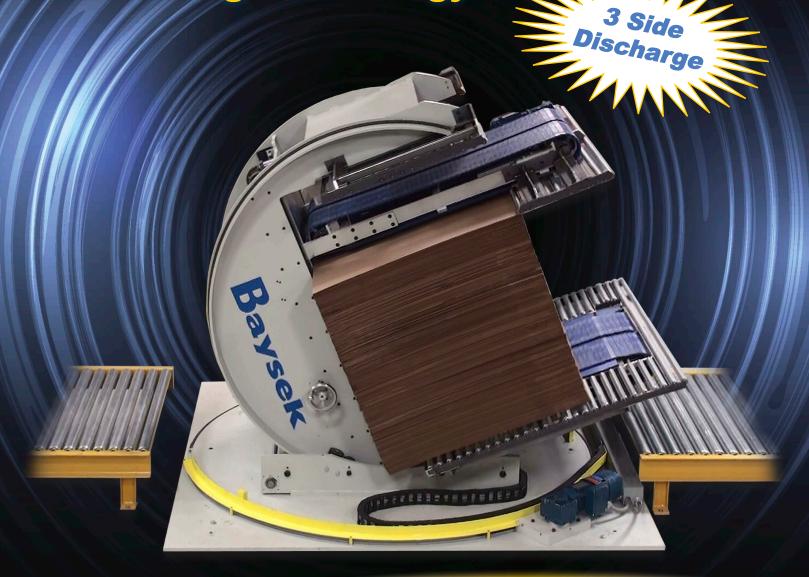

## Baysek PreFeeder/Load Turner

Innovative Load Turning, Squaring, & Rotating Technology

- 180° Load Turn
- 180° Load Rotation
- 3 Side Discharge
- Variable Speed Vibration
- One Operator
- **Easy Touch Control Panel**
- No Pit Required

## Rotate

The Baysek Model IR-6075 offers quick and easy 180 degree load rotating and inverting with 3 way discharge. Loads are ready for production on a multi-conveyor selection via an easy touch screen without the use of messy hydraulics. Also built to accompany the Baysek C Series Die Cutters Conveyor In-Feed System, the Baysek model IR can send loads to multiple production lines with the selection of top or bottom sheet side up at discharge.