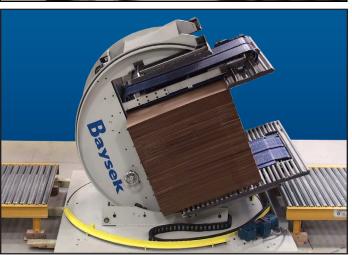

## Rotate

The Baysek Model IR-6075 offers quick and easy 180 degree load rotating and inverting with 3 way discharge. Loads are ready for production on a multi-conveyor selection via an easy touch screen without the use of messy hydraulics. Also built to accompany the Baysek C Series Die Cutters Conveyor In-Feed System, the Baysek model IR can send loads to multiple production lines with the selection of top or bottom sheet side up at discharge.