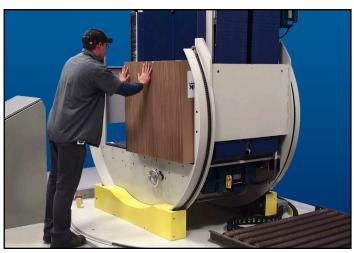

## **Features**

The "no pit required" standard Baysek Load Turner is 60" x75" with a maximum opening of 54", a Clamp minimum of 34" and 1,500 lbs. lifting capability. Variable speed vibration is optional on all Baysek load turner models for squaring and centering loads as well as removing damaged sheets and dunnage. \*Custom builds to specification are available upon request.

The Baysek Model I-6075 offers quick and easy 180 degree load inverting. The Baysek process saves valuable time while adding job safety, avoiding injury caused by manually turning and stacking loads for inspection and production. Originally engineered and manufactured to accompany the Baysek C Series Conveyor In-Feed System, a Baysek Load Turner is an easy addition to any production line.